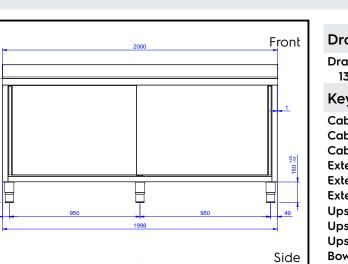

### Construction

- Inner welded frame in stainless steel to guarantee superior strength and stability.
- Easy access to the cupboard interior on all lengths guaranteed by the use of only 2 doors.
- Sink bowl in 304 AISI stainless steel, supplied with overflow drain pipe and drain hole.
- 50 mm worktop in 304 AISI stainless steel with upturned edges, incorporates an 18 mm layer of sound deadening material.
- Reinforced side and base panel in 304 AISI stainless steel.
- 100 mm upstand with 8 mm radioused corner and 13 mm deep, designed to be used against a wall.
- 304 AISI stainless steel feet, 200 mm high and 54 mm in diameter, adjustable by -50/+30 mm.
- Sturdy sound-deadened sliding doors on tracks located flush to the front of the frame.
- Drainage area suitable for drying operations
- Heavy duty Stainless steel construction.

# Key Information:

| Cabinet width:               | 1910 mm      |
|------------------------------|--------------|
| Cabinet depth:               | 645 mm       |
| Cabinet height:              | 330 mm       |
| External dimensions, Width:  | 2000 mm      |
| External dimensions, Depth:  | 700 mm       |
| External dimensions, Height: | 1000 mm      |
| Upstand Dimensions, Height:  | 100 mm       |
| Upstand Dimensions, Depth:   | 13 mm        |
| Upstand Dimensions, Radius:  | R=8          |
| Bowls number                 | 2            |
| Bowl dimensions              | 600x500xH300 |
| Number and type of doors:    | 2 Sliding    |
| Worktop thickness:           | 50 mm        |
| Net weight:                  | 75 kg        |