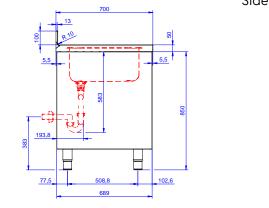

# Key Information:

| Cabinet width:               | 1910 mm      |
|------------------------------|--------------|
| Cabinet depth:               | 645 mm       |
| Cabinet height:              | 330 mm       |
| External dimensions, Width:  | 2000 mm      |
| External dimensions, Depth:  | 700 mm       |
| External dimensions, Height: | 1000 mm      |
| Upstand Dimensions, Height:  | 100 mm       |
| Upstand Dimensions, Depth:   | 13 mm        |
| Upstand Dimensions, Radius:  | R=8          |
| Bowls number                 | 2            |
| Bowl dimensions              | 600x500xH300 |
| Number and type of doors:    | 2 Sliding    |
| Worktop thickness:           | 50 mm        |
| Net weight:                  | 75 kg        |