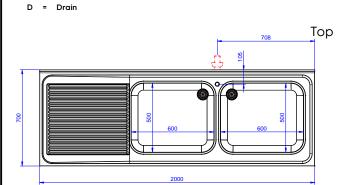

## Drain:

Drainer position:

| 133253 (MLA2026SXPN) | Left |
|----------------------|------|
|                      |      |

# Key Information:

| Cabinet width:               | 1910 mm      |
|------------------------------|--------------|
| Cabinet depth:               | 645 mm       |
| Cabinet height:              | 330 mm       |
| External dimensions, Width:  | 2000 mm      |
| External dimensions, Depth:  | 700 mm       |
| External dimensions, Height: | 1000 mm      |
| Upstand Dimensions, Height:  | 100 mm       |
| Upstand Dimensions, Depth:   | 13 mm        |
| Upstand Dimensions, Radius:  | R=8          |
| Bowls number                 | 2            |
| Bowl dimensions              | 600x500xH300 |
| Number and type of doors:    | 2 Sliding    |
| Worktop thickness:           | 50 mm        |
| Net weight:                  | 75 kg        |